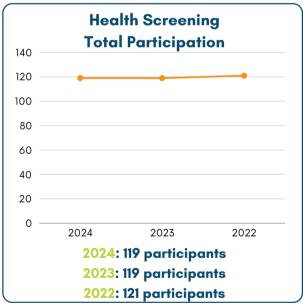

# PULSE CHECK



Year: 2024 Quarter: 1





# Well-Visit Utilziation No data to display No data to display O Q1 Q2 Q3 Q4 RESULT: Data not yet available

Note: Rates are from Wellness Portal, not Lens data

Active 69% Users: 60%

### **Total Points Tracked**

**Quarter: 293,531** 

Points Per User: 2668

## Wellness Events Summary

### **Health Screenings:**

3 On-Site Screenings

1 Home Screening

### **Challenges:**

Healthy Brain Challenge

• # of Total Participants Registered: 0

**Presentations: (Recordings)** 

Aging and Your Health

# **Upcoming Events for Q2**

### **Challenges:**

6th Annual Strive Corporate Challenge

• 5/8 - 5/29

**Presentations: (Recordings)** 

Bone Health

### **Meditation Moment**

• 6/12, 2:00-2:30PM EST