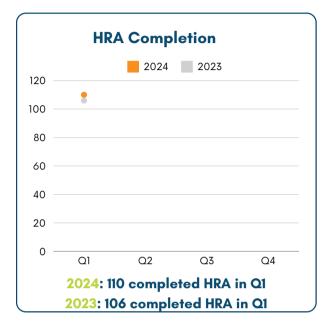

# PULSE CHECK



Year: 2024 Quarter: 1





# Well-Visit Utilziation No data to display No data to display O Q1 Q2 Q3 Q4 RESULT: Data not yet available

Note: Rates are from Wellness Portal, not Lens data

Active 69% Users: 60%

### **Total Points Tracked**

**Quarter: 293,531** 

Points Per User: 2668

## Wellness Events Summary

### **Health Screenings:**

3 On-Site Screenings

1 Home Screening

### **Challenges:**

Healthy Brain Challenge

• # of Total Participants Registered: 0

**Presentations: (Recordings)** 

Aging and Your Health

# **Upcoming Events for Q2**

### **Challenges:**

6th Annual Strive Corporate Challenge

• 5/8 - 5/29

**Presentations: (Recordings)** 

Bone Health

### **Meditation Moment**

• 6/12, 2:00-2:30PM EST