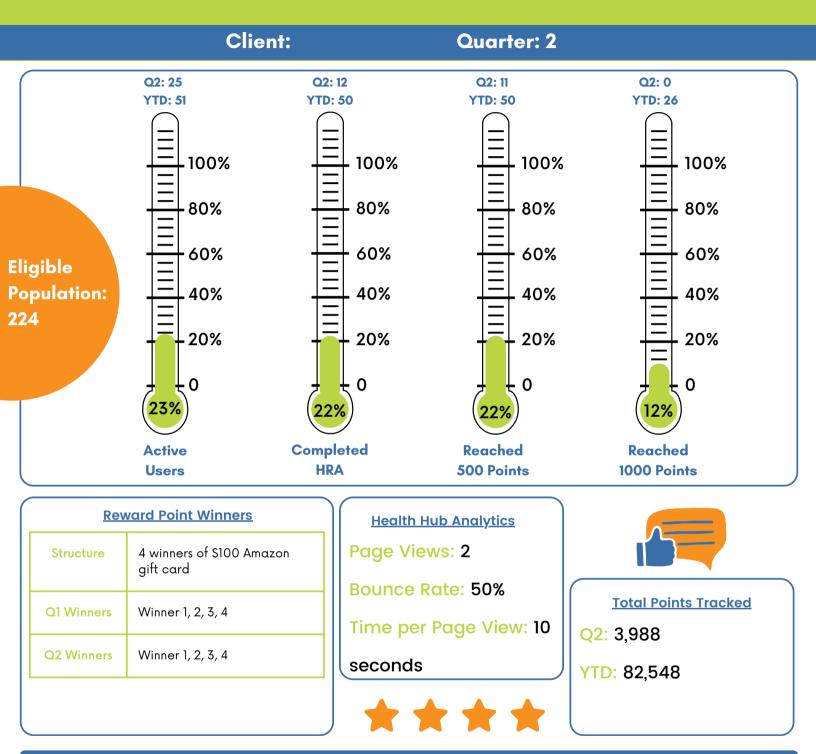

# Goals/Strategies:

- Nicotine Use Goal: 70% negative
  - 2022: 60% negative
  - Strategies: Nicotine cessation campaign August October; smoking-area resource flyers; organize smoking cessation support groups at each location; promote BCBS benefits
- Body Composition Goal: 61% in low-risk
  - 2022: 56% in low-risk
  - Strategies: Nutrition education campaign in September
- Screening Participation Goal: 80% of eligible employees
  - **2022: 72%**
  - Strategies: Screening barrier survey; assure confidentiality & convenience; communication campaign: home mailer, email, posters, videos, in-person, etc.
- Portal Engagement Goal: 50% of census active
  - End of Q2: 23%
  - Strategies: Continue timely challenge communications; remind participants of quarterly prizes and celebrate winners on-site; push App utilization; utilize HealthyLearn Library flyer